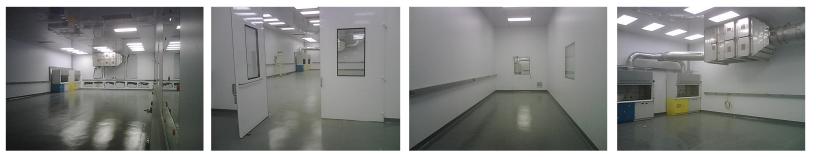

## Project Type: Containment Refurbishment Facility

## Project Scope:

Work included the turnkey supply and installation of a 3750 square foot free standing selfsupporting high bay ballroom containment refurbishment facility.

Site services included all modular uPVC walls with integrated over-sized interlocking type entry/exit systems, local exhausted work environments, integral mounted air handler and ductwork distribution with in-line HEPA exhaust system, controls with integral electrical and data chase management solutions.