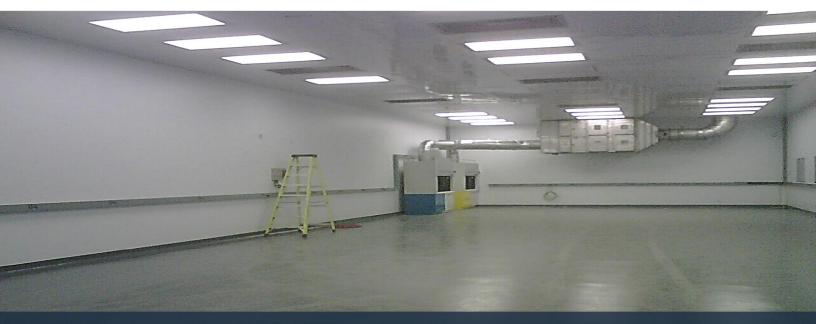

## Project Type: Containment Refurbishment Facility

## Project Scope:

Work included the turnkey supply and installation of a 3750 square foot free standing selfsupporting high bay ballroom containment refurbishment facility.

Site services included all modular uPVC walls with integrated over-sized interlocking type entry/exit systems, local exhausted work environments, integral mounted air handler and ductwork distribution with in-line HEPA exhaust system, controls with integral electrical and data chase management solutions.